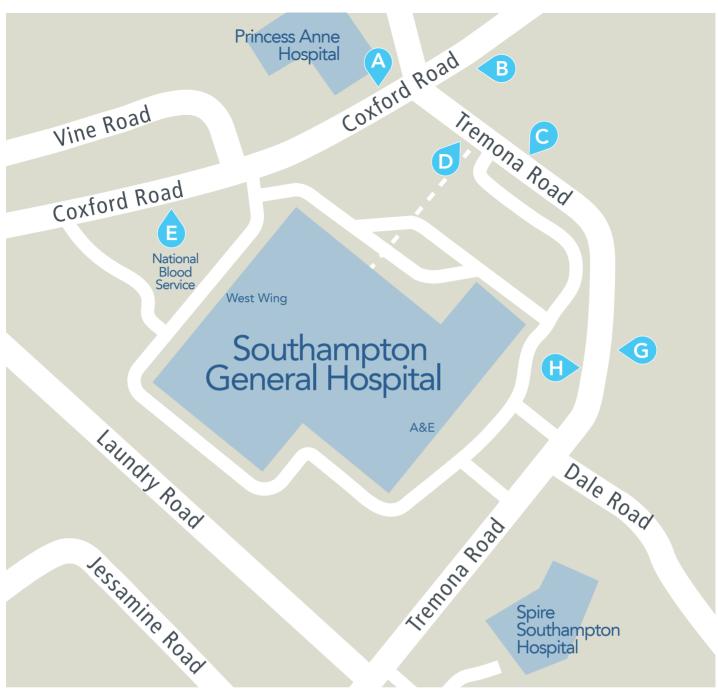

## Southampton General Hospital bus stops

| route                                | stop | route                               | stop       |
|--------------------------------------|------|-------------------------------------|------------|
| to Lordshill                         | A    | to Lordswood & Lordshill            | HD         |
| to Millbrook, City Centre & Sholing  | BE   | to Hill Lane & City Centre          | BCG        |
| to Lordshill & Adanac Park           | A    | U6C to University & Central Station | BCG        |
| to Shirley, City Centre & Weston     | BE   | U9 to University & Townhill Park    | CG         |
| to Lordshill                         | A    | U6H to Aldermoor Turning Circle     | <b>H</b> D |
| 19a to Lordshill                     | HD   |                                     |            |
| to Shirley, City Centre & Thornhill  | BE   |                                     |            |
| to Hill Lane, City Centre & Thornhil | BGG  |                                     | bus stops  |