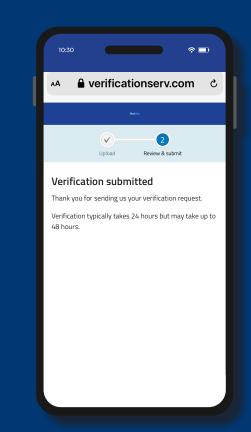

### Choose your ID

### ∻ 🗖 AA A verificationserv.com Ċ Upload Get verified To complete your verification, we need to see 1 form of ID: Photo-based ID Please provide a photo of 1 of the following: ✓ Passport ✓ Birth Certificate Please note that any ID provided must be valid and in date. For more information, please see the verification guide on our website. Find out how your data is used. Get started Select a form of identification: Select an option Continue

## Upload a photo of your ID

▲ verificationserv.com

Upload an image or take a photo

Upload

Review & submit

1

Upload

( Choose File 1 photo

Choose a different upload option

**Birth Certificate** 

AА

수 💷





Your date of birth (must be shown on your ID)

> 82 For example: 31 12 1975

01

2010

### Verification in progress







### Check your email

## Go to Your Tickets in your app

## Activate ticket when you want to use it

## You are now ready to travel!