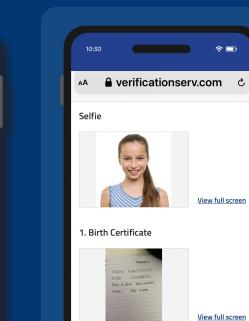

### ∻ 🗖 AA A verificationserv.com Ċ Upload Get verified To complete your verification, we need to see 1 form of ID: Photo-based ID Please provide a photo of 1 of the following: ✓ Passport ✓ Birth Certificate Please note that any ID provided must be valid and in date. For more information, please see the verification guide on our website. Find out how your data is used. Get started Select a form of identification: Select an option Continue

## Upload a photo of your ID

▲ verificationserv.com

Upload an image or take a photo

Upload

Review & submit

1

Upload

( Choose File 1 photo