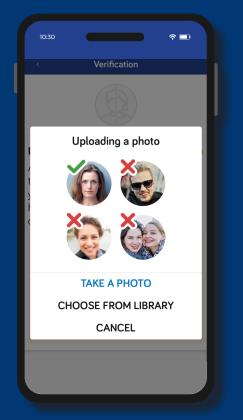

# chid app tickets Verification step by step guide



### **Go** to Mobile Tickets



## Choose a ticket to buy



Buy ticket

## Start verification process







## Follow instructions to upload a selfie



- Keep your eyes open and clearly visible
- No other objects or people should be in the photo
- Take the picture on a plain and light background
- Make sure it is clear and in focus
- You need consent from a parent to upload your photo if you're under 16.

NEXT

### Take a photo that matches the ticked image



### Check your email



### After uploading your photo you'll need to verify your age before you can use your ticket. This can take up to 48 hours. We accept passports and birth certificates.

Upload a selfie COMPLETED

#### Get verified online

We've sent instructions to 12345@test-email.co.uk Check your junk or spam folder if you can't find them in your inbox.

**RESEND EMAIL** 

Get verified at our Travel Centre 🗠 🗠

## Upload your supporting ID



## bluertar bus.co.uk

### Choose your ID

### ∻ 🗖 AA A verificationserv.com Ċ Upload Get verified To complete your verification, we need to see 1 form of ID: Photo-based ID Please provide a photo of 1 of the following: ✓ Passport ✓ Birth Certificate Please note that any ID provided must be valid and in date. For more information, please se