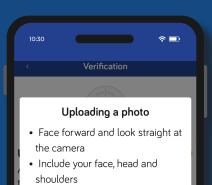

## Follow instructions to upload a selfie

- Keep your eyes open and clearly visible
- No other objects or people should be in the photo
- Take the picture on a plain and light background
- Make sure it is clear and in focus
- You need consent from a parent to upload your photo if you're under 16.