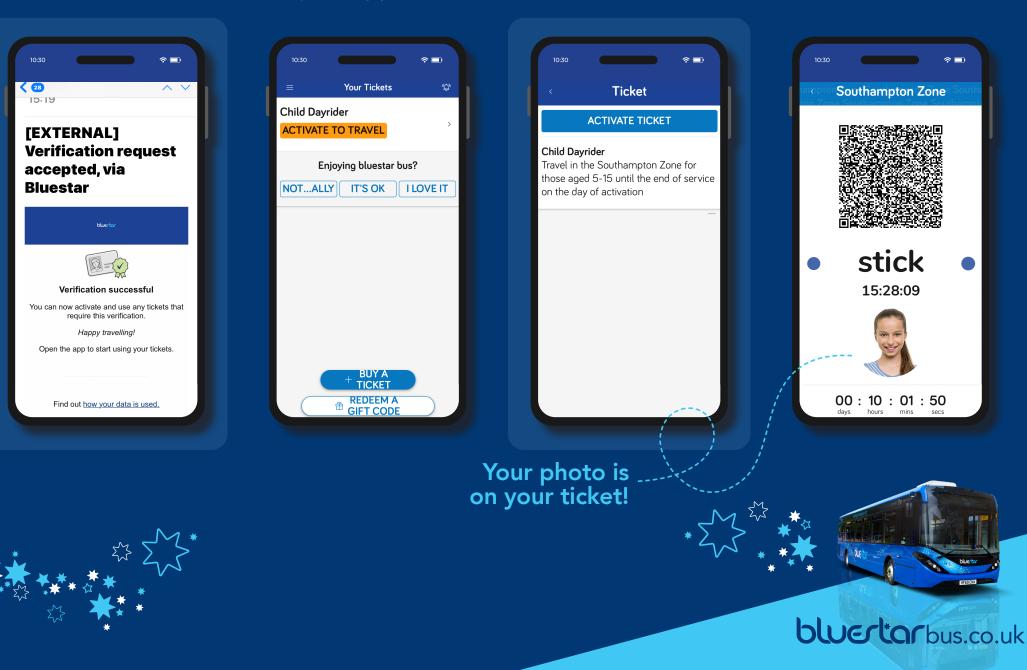

### Check your email

## Go to Your Tickets in your app

## Activate ticket when you want to use it

## You are now ready to travel!