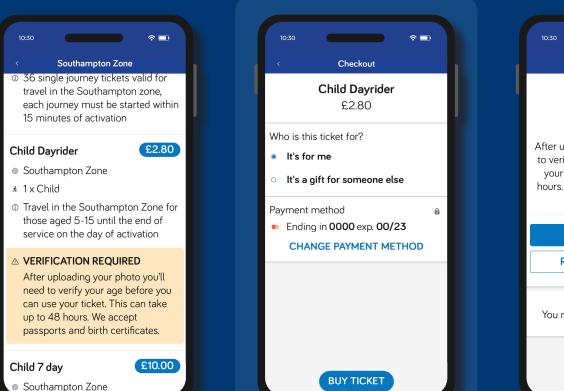

# chid app tickets Verification step by step guide



### **Go** to Mobile Tickets



## Choose a ticket to buy



Buy ticket

## Start verification process







## Follow instructions to upload a selfie



- Keep your eyes open and clearly visible
- No other objects or people should be in the photo
- Take the picture on a plain and light background
- Make sure it is clear and in focus
- You need consent from a parent to upload your photo if you're under 16.

NEXT

### Take a photo that matches the ticked image



### Check your email



### After uploading your photo you'll need to verify your age before you can use your ticket. This can take up to 48 hours. We accept passports and birth certificates.

Upload a selfie COMPLETED

#### Get verified online

We've sent instructions to 12345@test-email.co.uk Check your junk or spam folder if you can't find them in your inbox.

**RESEND EMAIL** 

Get ve