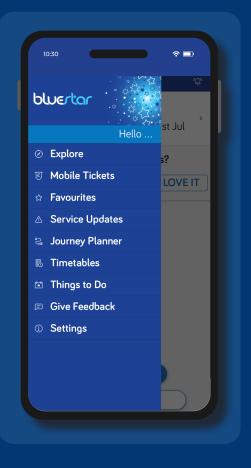

# chid app tickets Verification step by step guide



### **Go** to Mobile Tickets



## Choose a ticket to buy



Buy ticket

## Start verification process







## Follow instructions to upload a selfie



- Keep your eyes open and clearly visible
- No other objects or people should be in the photo
- Take the picture on a plain and light background
- Make sure it is clear and in focus
- You need consent from a parent to upload your photo if you're under 16.

NEXT

### Take a photo that matches the ticked image



### Check your email



### After uploading your photo you'll need to verify your age before you can use your ticket. This can take up to 48 hours. We accept passports and birth certificates.

Upload a selfie COMPLETED

#### Get verified online

We've sent instructions to 12345@test-email.co.uk Check your junk or spam folder if you can't find them in your inbo