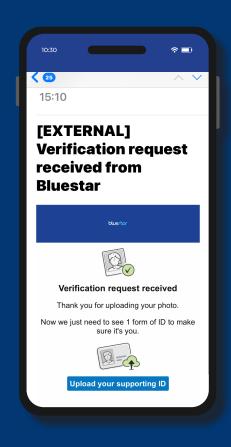

### Check your email

### After uploading your photo you'll need to verify your age before you can use your ticket. This can take up to 48 hours. We accept passports and birth certificates.

Upload a selfie COMPLETED

## Upload your supporting ID