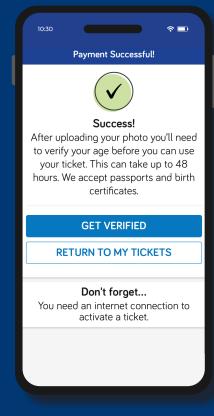

### After uploading your photo you'll need to verify your age before you can use your ticket. This can take up to 48 hours. We accept passports and birth certificates.

Upload a selfie COMPLETED